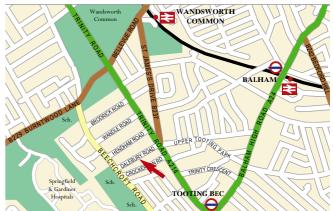

#### **About the Dales**

The Dales is inspired by the magnificent homes which stretch through this quiet, tree-lined road in the heart of Wandsworth Common. The Dales is only minutes away from the hub of Bellevue Road and surrounding shops, bars, restaurants and markets.

#### Designed for living

The Dales is inspired by the magnificent homes which stretch through this quiet, tree-lined road in the heart of Wandsworth Common.

The Dales is only minutes away from the hub of Bellevue Road and surrounding shops, bars, restaurants, markets and transport links.